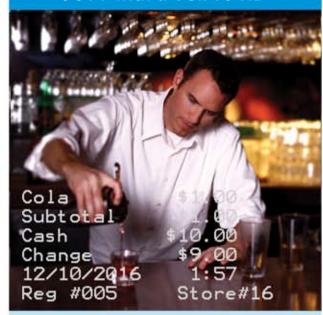

## CCTV without a VSIPro-HD

CCTV with a VSIPro-HD

The picture above shows without a doubt that the Bartender has entered "Cola" @ \$1.00 instead of a "Cocktail" @ \$6:00