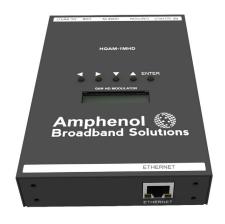

Set-up and administration of the HQAM-1MHD may be accomplished by either the LCD panel display or remotely by Ethernet connection and Web application.

**HQAM-1MHD LCD Panel Display** 

| Management / Control |                           |
|----------------------|---------------------------|
| LCD Control          | 5 Local Keys on Top Panel |
| Web Management       | RJ-45 Ethernet Port       |