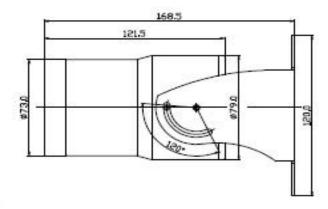

ff/X2 - X30                          | Power<br>Consumption     | Max 4.0 Watts with IR On                                                                                     |
| Brightness         | 0 - 100                               | Operating<br>Temperature | 14                                                                                                           |
| Backlight          | Off/BLC/HSBLC                         | Operating<br>Humidity    | 10% - 85%                                                                                                    |
| Defog              | Off/Auto                              | Dimensions               | 2.87"(dia) x 6.25"(L)                                                                                        |

## **Dimensions**