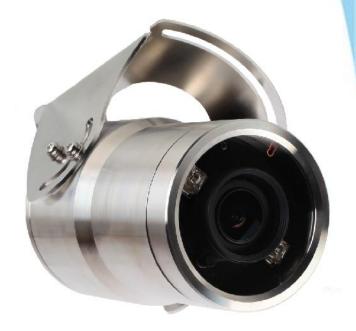

## **EZS951F**

1080p AHD Stainless Steel Outdoor Bullet with Motorized Lens & IR

## **Features**

- Marine Grade Stainless Steel (AISI 316) can withstand harsh and corrosive environment
- 1/2.8" Sony Exmor CMOS Image Sensor
- Full HD 1080p Resolution
- True Day & Night with Two Large IR LEDs
- 2.8 12mm Motorized Megapixel Lens
- Waterproof IP68 Compliant
- D-WDR & 3D DNR
- UTC Control